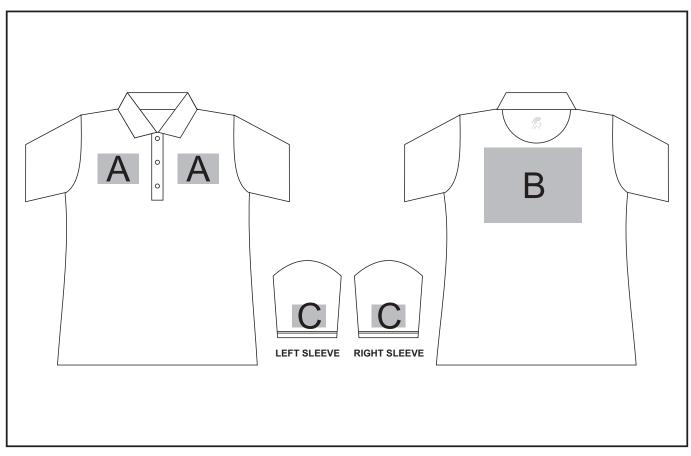

## Branding Options:

#### **Position A**

- 1. Embroidery (EMB) 9 colours Size: 100mm diameter
- 2. Deboss (BOS) Size: 100mm wide x 60mm high
- 3. Digital Transfer Clothing (DTC) Full Colour Size: 100mm wide x 100mm high

#### **Position C**

- 1. Embroidery (EMB) 9 colours Size: 50mm diameter
- 2. Deboss (BOS) Size: 50mm wide x 30mm high
- 3. Digital Transfer Clothing (DTC) Full Colour Size: 50mm wide x 50mm high

#### **Position B**

- 1. Embroidery (EMB) 9 colours Size: 200mm wide x 200mm high
- 2. Deboss (BOS) Size: 150mm wide x 60mm high
- 3. Digital Transfer Clothing (DTC) Full Colour Size: 210mm wide x 148mm high